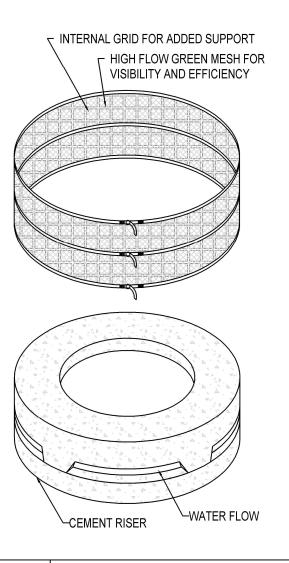

INSTALLATION

ENSURE THE CEMENT RISER IS FREE OF ANY OBSTRUCTION THAT WOULD PREVENT A FLUSH INSTALLATION. WRAP THE PEDESTAL INLET PROTECTION (P-400) AROUND THE RISER. OVERLAP THE STRAP SIDE TO THE SIDE WITH THE BUCKLE ATTACHMENTS. ATTACH AND PULL TIGHT. ENSURE ALL OPENINGS ARE COVERED.