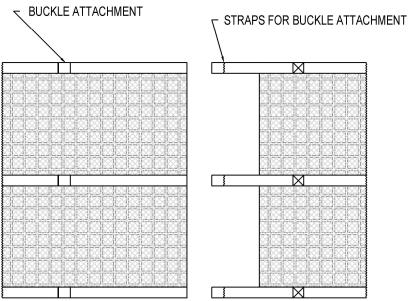

INSTALLATION

ENSURE THE CEMENT RISER IS FREE OF ANY OBSTRUCTION THAT WOULD PREVENT A FLUSH INSTALLATION. WRAP THE PEDESTAL INLET PROTECTION (P-400) AROUND THE RISER. OVERLAP THE STRAP SIDE TO THE SIDE WITH THE BUCKLE ATTACHMENTS. ATTACH AND PULL TIGHT. ENSURE ALL OPENINGS ARE COVERED.