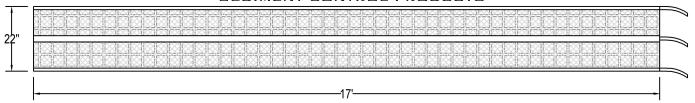

## PEDESTAL INLET WRAP PART# P-400

FABRIC MATERIAL: POLYPROPYLENE WITH GEOGRID REINFORCEMENT

SCALE: NOT TO SCALE

LAST UPDATED: 7-17-2023